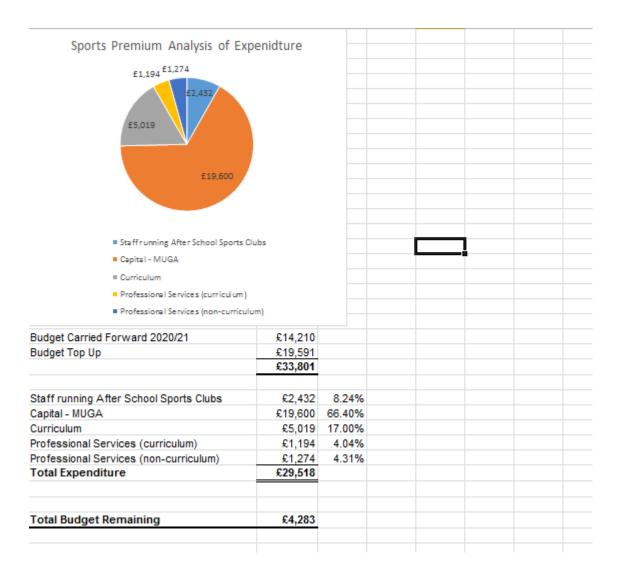

| man was when it and the allow area and the action | rces for teachers to |            |           |                                              |
|---------------------------------------------------|----------------------|------------|-----------|----------------------------------------------|
|                                                   |                      |            |           |                                              |
|                                                   | ith their class.     |            |           |                                              |
|                                                   | he Moki wristbands   | £2415      | £2415     | MOKI wristbands have been delivered          |
| wristbands for KS2 pupils in Low                  | ver KS2 from Jan     |            | (Paid May | (December 2021). Children in Years 3 and     |
| to track physical activity. 2021.                 |                      |            | 2021)     | 4 will start wearing in January 2022 and     |
| Desire Outcome: Pupils                            |                      |            |           | impact/data provided will be recorded.       |
| and staff become Liaise                           | with teachers in     |            |           |                                              |
| increasingly enthused to year g                   | roups and train      |            |           |                                              |
| take part in more how to                          | o use software.      |            |           |                                              |
| physical activity.                                |                      |            |           |                                              |
| Upgrading the surfacing SG Gat                    | ther quotes          | £19,600    | £19,600   | High quality all weather PE area that is fit |
| of the bottom Agree                               | actions with LD, DL, |            | (Paid     | for purpose.                                 |
| playground. JD                                    |                      |            | October   | All children in KS2 have been able to        |
| (AstroTurf/MUGA)Desire Date: I                    | MUGA building        |            | 2021)     | access this area during playtimes. Positive  |
| d outcome: All year work o                        | completed October    |            |           | playtimes have been observed.                |
| groups to have access to 2021.                    |                      |            |           | After school clubs can continue in winter    |
| a high quality facility Childre                   | en and staff to use  |            |           | months when the field is not useable.        |
| which is suitable for the from C                  | October onwards.     |            |           |                                              |
| teaching of PE.                                   |                      |            |           |                                              |
| Purchase sand for the JD/SG                       | to purchase sand     | £250       |           | To ensure that our latest PE area in the     |
| MUGA playing surface and ad                       | dminister to the     |            |           | highest possible condition.                  |
| Desired Outcome: The MUGA                         | A when needed.       |            |           |                                              |
| MUGA playing surface (Every                       | 6-12 months)         |            |           |                                              |
| will continue to be in                            | -                    |            |           |                                              |
| good condition for years                          |                      |            |           |                                              |
| to come.                                          |                      |            |           |                                              |
|                                                   |                      | April 2022 |           |                                              |
|                                                   |                      | otal spend |           |                                              |